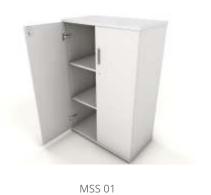

#### Storage System

The bench, also comprising Justices

A M Khanwilkar and D Y Chandrachud,
wondered at reports of huge piles

MSS 05

MSS 06