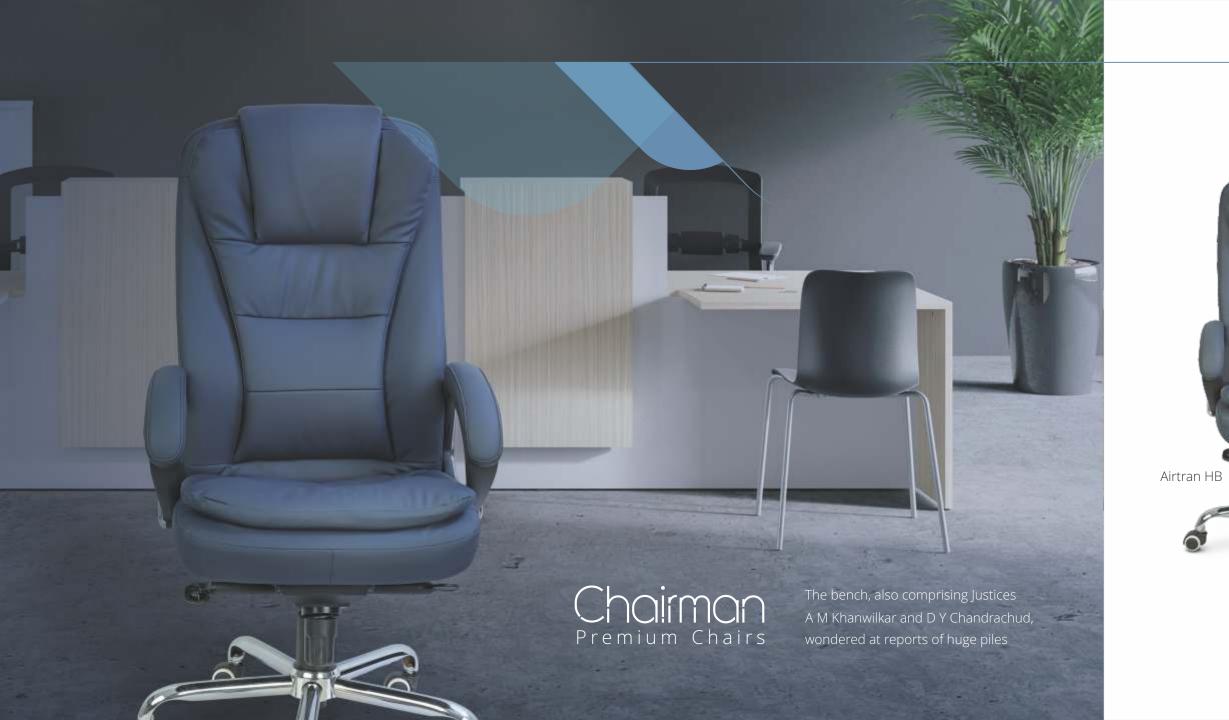

#### Office Modular System

The bench, also comprising Justices

A M Khanwilkar and D Y Chandrachud

wondered at reports of huge piles

MWS 11