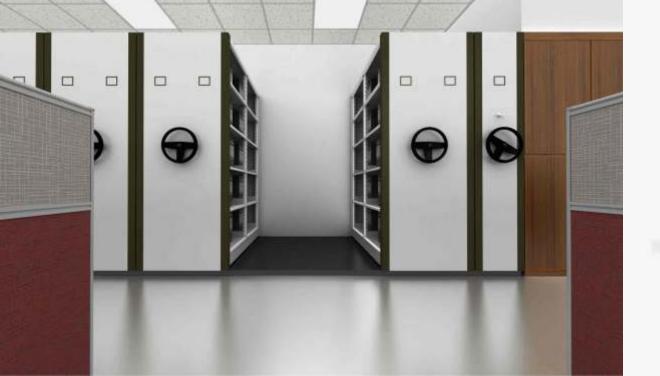

#### Storage System

The bench, also comprising Justices

A M Khanwilkar and D Y Chandrachud,
wondered at reports of huge piles

MSS 05

MSS 06