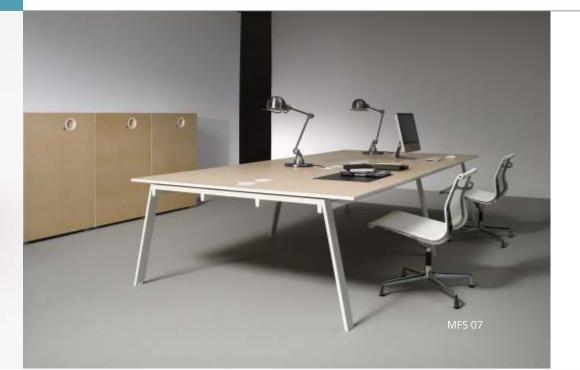

# Office Modular System

ne bench, also comprising Justices
M Khanwilkar and D Y Chandrachud,
ondered at reports of huge piles

MWS 14

Office Table

The bench, also comprising Justices

A M Khanwilkar and D Y Chandrachud,