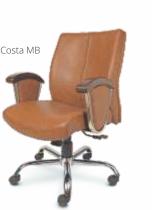

## Excutive Chairs

Slim HB

The bench, also comprising Justices A M Khanwilkar and D Y Chandrachud, wondered at reports of huge piles

Xeno HB

Ryder HB