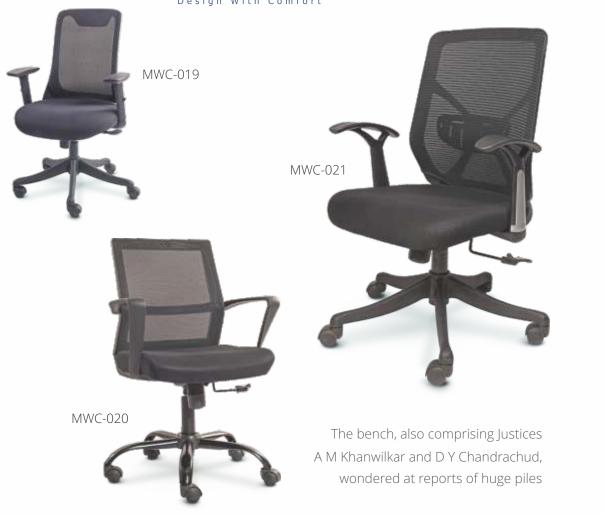

Y Chandrachud,

wondered at reports of huge piles









MOT 03





MOT 01 MOT 04



#### Reception Table

The bench, also comprising Justices

A M Khanwilkar and D Y Chandrachud,

wondered at reports of huge piles



MRT 01





MCT 01

# design with comfort

#### eception Table

The bench, also comprising Justices

A M Khanwilkar and D Y Chandrachud,
wondered at reports of huge piles















































President Chairs







Dussel HB



















Sleek HB









Lucy MB



Pacfic HB







Vito HB

















Acer LB







Smile HB



## Excutive Chairs









Slim HB

The bench, also comprising Justices A M Khanwilkar and D Y Chandrachud, wondered at reports of huge piles













Xeno HB





Ryder HB







#### Workstation Chairs





## **Workstation Chairs**



design with comfort

























MWC-025



MWC-026



MWC-027



MWC-016





MWC-007

MWC-018



## Visitor Chairs

# design with comfort







MVC-002



MVC-003





MVC-005



MVC-006



MVC-007



MVC-009



MVC-010



MVC-011



MVC-004



MVC-012



MVC-008

#### Seminar Chairs & Relving Stool











MSC-005

MSC-006



MSC-001

MRS-001





MSC-002



MRS-004

MSC-003

MRS-003



MRS-005

MSC-004



MRS-006



MRS-007

MRS-008

## Café Chairs







MCC-002



MCC-003



MCC-004



MCC-005



MCC-006

MCC-011



MCC-007



MCC-008



MCC-009







Bar Stools & Lounge Chairs









MBS-004

design with comfort

































MSB-001 MSB-002 MSB-003

## Café Tables









MCT-001

MCT-002

MCT-003

MCT-004