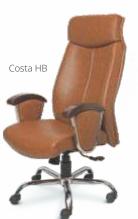

## Excutive Chairs

Slim HB

The bench, also comprising Justices A M Khanwilkar and D Y Chandrachud, wondered at reports of huge piles

Xeno HB

Ryder HB