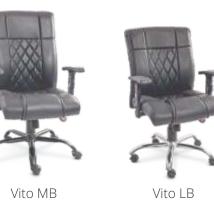

## Excutive Chairs

Slim HB

The bench, also comprising Justices A M Khanwilkar and D Y Chandrachud, wondered at reports of huge piles

Xeno HB

Ryder HB