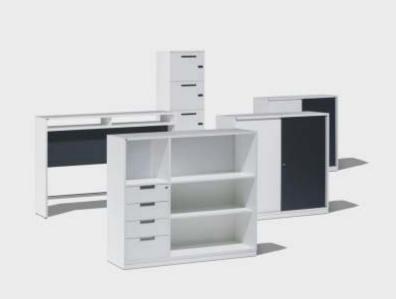

#### Storage System

The bench, also comprising Justices

A M Khanwilkar and D Y Chandrachud,
wondered at reports of huge piles

MSS 05

MSS 06