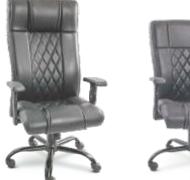

## Excutive Chairs

Slim HB

The bench, also comprising Justices A M Khanwilkar and D Y Chandrachud, wondered at reports of huge piles

Xeno HB

Ryder HB