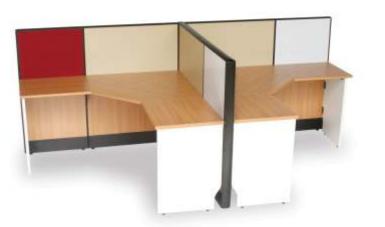

# Office Modular System

ne bench, also comprising Justices
M Khanwilkar and D Y Chandrachud,
ondered at reports of huge piles

MWS 14

Office Table

The bench, also comprising Justices

A M Khanwilkar and D Y Chandrachud,