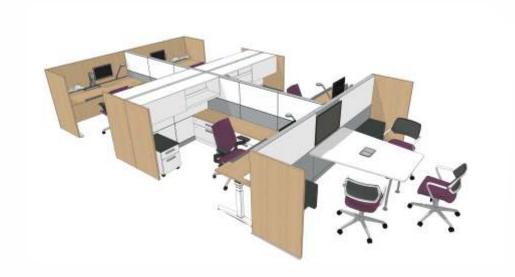

#### Office Modular System

The bench, also comprising Justices

A M Khanwilkar and D Y Chandrachud

wondered at reports of huge piles

MWS 11