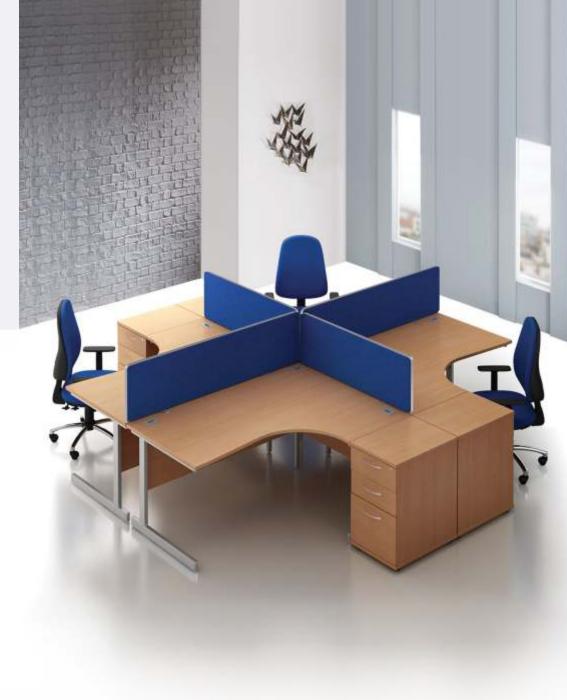

#### Office Modular System

The bench, also comprising Justices

A M Khanwilkar and D Y Chandrachud

wondered at reports of huge piles

MWS 11