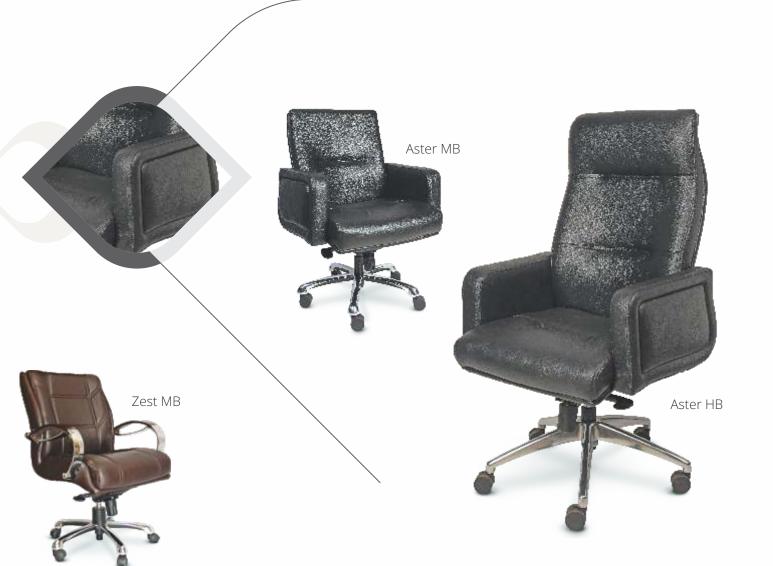

#### eception Table

The bench, also comprising Justices

A M Khanwilkar and D Y Chandrachud,
wondered at reports of huge piles

President Chairs

Dussel HB

Sleek HB

Lucy MB

Pacfic HB