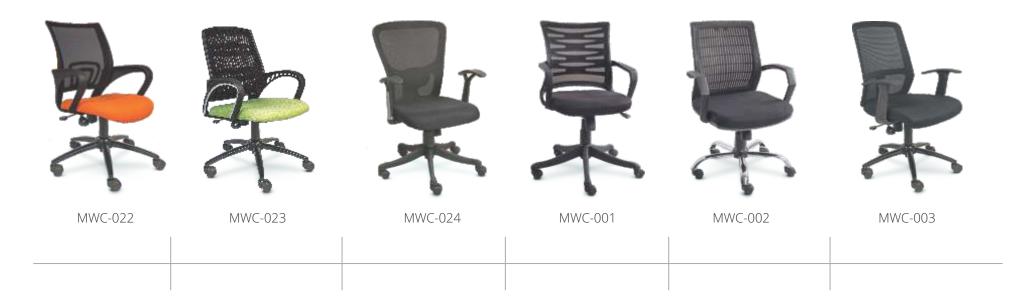

#### Workstation Chairs

## **Workstation Chairs**

design with comfort

MWC-025

MWC-026

MWC-027

MWC-016

MWC-007

MWC-018