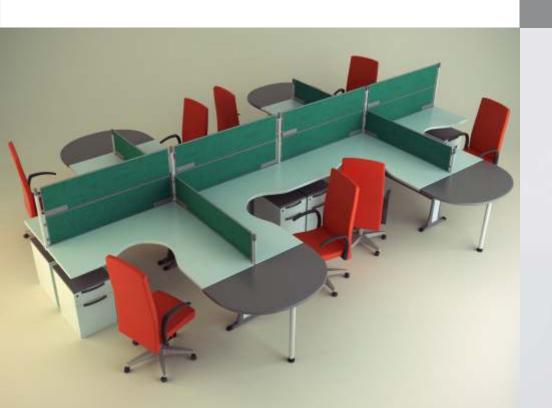

# Office Modular System

ne bench, also comprising Justices
M Khanwilkar and D Y Chandrachud,
ondered at reports of huge piles

MWS 14

Office Table

The bench, also comprising Justices

A M Khanwilkar and D Y Chandrachud,