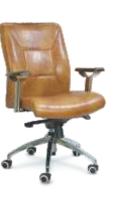

## Excutive Chairs

Slim HB

The bench, also comprising Justices A M Khanwilkar and D Y Chandrachud, wondered at reports of huge piles

Xeno HB

Ryder HB