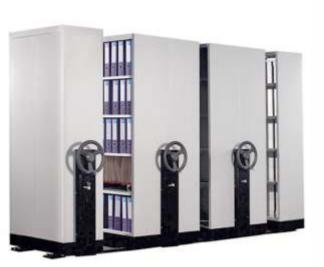

#### Storage System

The bench, also comprising Justices

A M Khanwilkar and D Y Chandrachud,
wondered at reports of huge piles

MSS 05

MSS 06