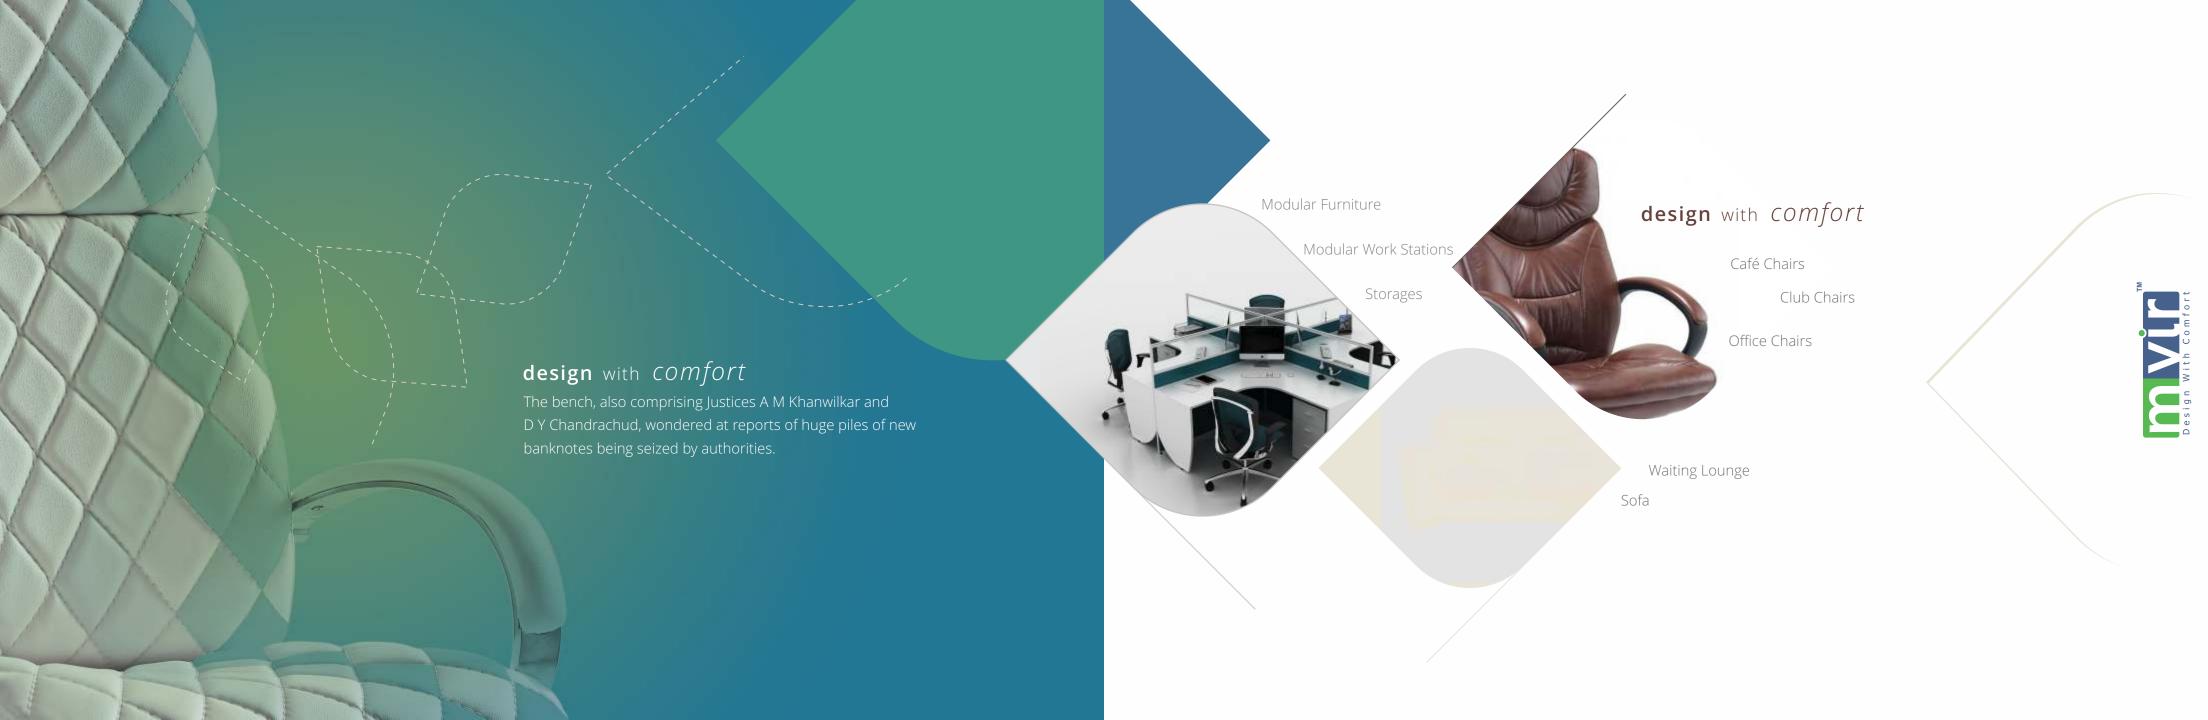

#### Office Modular System

The bench, also comprising Justices

A M Khanwilkar and D Y Chandrachud

wondered at reports of huge piles

MWS 11

# Office Modular System

ne bench, also comprising Justices
M Khanwilkar and D Y Chandrachud,
ondered at reports of huge piles

MWS 14

Office Table

The bench, also comprising Justices

A M Khanwilkar and D Y Chandrachud,

# design with comfort