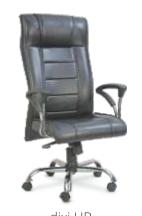

## Excutive Chairs

Slim HB

The bench, also comprising Justices A M Khanwilkar and D Y Chandrachud, wondered at reports of huge piles

Xeno HB

Ryder HB