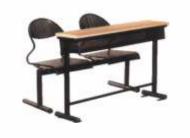

#### Office Modular System

The bench, also comprising Justices

A M Khanwilkar and D Y Chandrachud

wondered at reports of huge piles

MWS 11