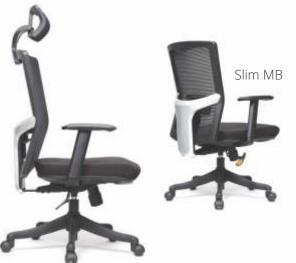

## Excutive Chairs

Slim HB

The bench, also comprising Justices A M Khanwilkar and D Y Chandrachud, wondered at reports of huge piles

Xeno HB

Ryder HB