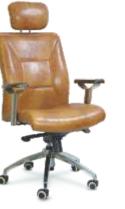

## Excutive Chairs

Slim HB

The bench, also comprising Justices A M Khanwilkar and D Y Chandrachud, wondered at reports of huge piles

Xeno HB

Ryder HB