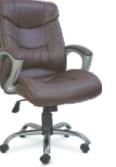

## Excutive Chairs

Slim HB

The bench, also comprising Justices A M Khanwilkar and D Y Chandrachud, wondered at reports of huge piles

Xeno HB

Ryder HB