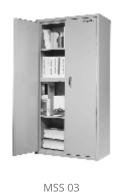

#### Storage System

The bench, also comprising Justices

A M Khanwilkar and D Y Chandrachud,
wondered at reports of huge piles

MSS 05

MSS 06