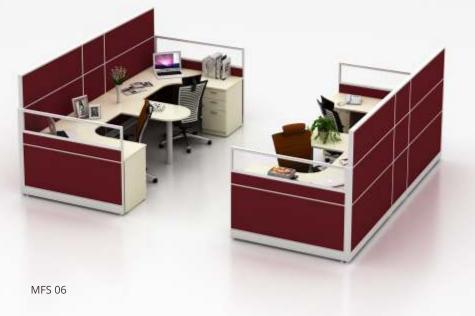

#### Office Modular System

The bench, also comprising Justices

A M Khanwilkar and D Y Chandrachud

wondered at reports of huge piles

MWS 11