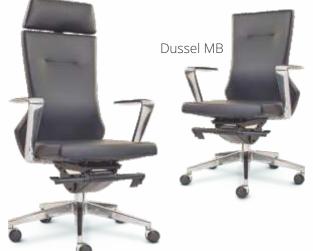

#### eception Table

The bench, also comprising Justices

A M Khanwilkar and D Y Chandrachud,
wondered at reports of huge piles

President Chairs

Dussel HB

Sleek HB

Lucy MB

Pacfic HB