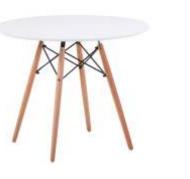

# Office Modular System

ne bench, also comprising Justices
M Khanwilkar and D Y Chandrachud,
ondered at reports of huge piles

MWS 14

Office Table

The bench, also comprising Justices

A M Khanwilkar and D Y Chandrachud,

wondered at reports of huge piles

MOT 03

MOT 01 MOT 04