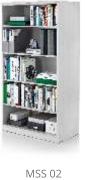

#### Storage System

The bench, also comprising Justices

A M Khanwilkar and D Y Chandrachud,
wondered at reports of huge piles

MSS 05

MSS 06