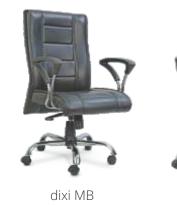

## Excutive Chairs

Slim HB

The bench, also comprising Justices A M Khanwilkar and D Y Chandrachud, wondered at reports of huge piles

Xeno HB

Ryder HB