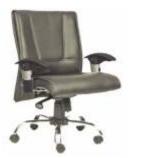

## Excutive Chairs

Slim HB

The bench, also comprising Justices A M Khanwilkar and D Y Chandrachud, wondered at reports of huge piles

Xeno HB

Ryder HB