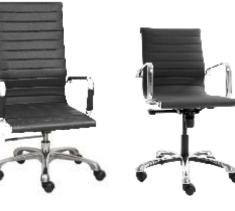

## Excutive Chairs

Slim HB

The bench, also comprising Justices A M Khanwilkar and D Y Chandrachud, wondered at reports of huge piles

Xeno HB

Ryder HB