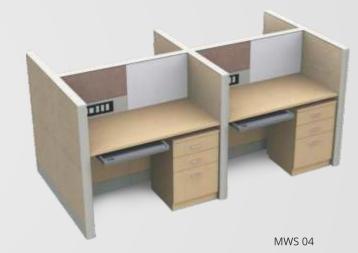

#### Office Modular System

The bench, also comprising Justices

A M Khanwilkar and D Y Chandrachud

wondered at reports of huge piles

MWS 11