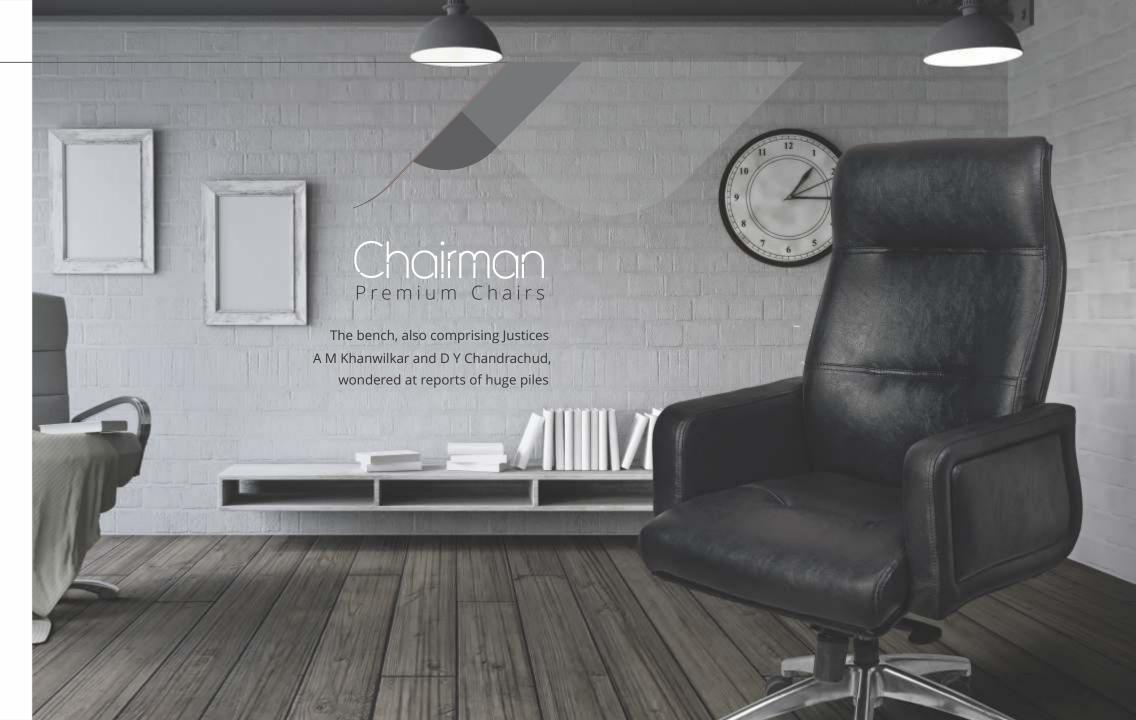

#### Office Modular System

The bench, also comprising Justices

A M Khanwilkar and D Y Chandrachud

wondered at reports of huge piles

MWS 11