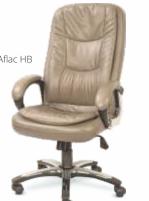

## Excutive Chairs

Slim HB

The bench, also comprising Justices A M Khanwilkar and D Y Chandrachud, wondered at reports of huge piles

Xeno HB

Ryder HB