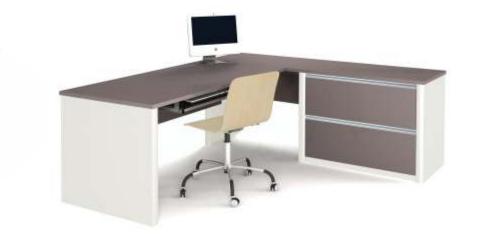

# Office Modular System

ne bench, also comprising Justices
M Khanwilkar and D Y Chandrachud,
ondered at reports of huge piles

MWS 14

Office Table

The bench, also comprising Justices

A M Khanwilkar and D Y Chandrachud,