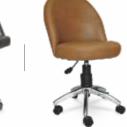

## Visitor Chairs

# design with comfort

MVC-002

MVC-003

MVC-005

MVC-006

MVC-007

MVC-009

MVC-010