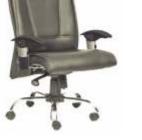

## Excutive Chairs

Slim HB

The bench, also comprising Justices A M Khanwilkar and D Y Chandrachud, wondered at reports of huge piles

Xeno HB

Ryder HB