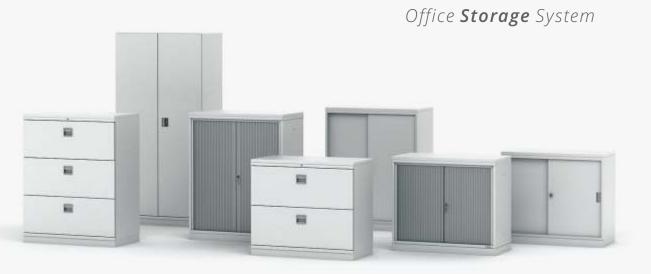

#### Storage System

The bench, also comprising Justices

A M Khanwilkar and D Y Chandrachud,
wondered at reports of huge piles

MSS 05

MSS 06