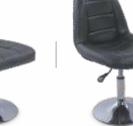

## Visitor Chairs

# design with comfort

MVC-002

MVC-003

MVC-005

MVC-006

MVC-007

MVC-009

MVC-010