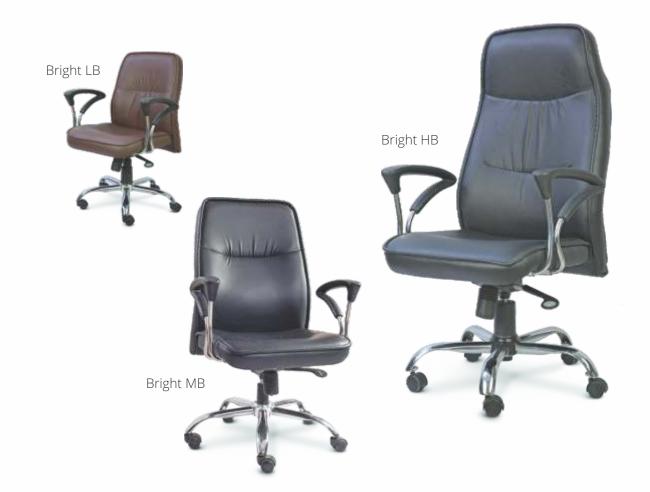

## Excutive Chairs

Slim HB

The bench, also comprising Justices A M Khanwilkar and D Y Chandrachud, wondered at reports of huge piles

Xeno HB

Ryder HB