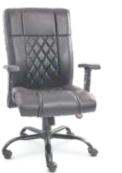

## Excutive Chairs

Slim HB

The bench, also comprising Justices A M Khanwilkar and D Y Chandrachud, wondered at reports of huge piles

Xeno HB

Ryder HB