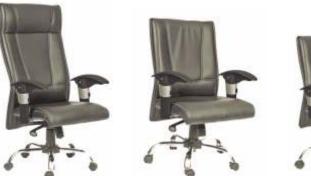

## Excutive Chairs

Slim HB

The bench, also comprising Justices A M Khanwilkar and D Y Chandrachud, wondered at reports of huge piles

Xeno HB

Ryder HB