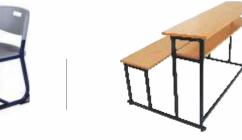

#### Office Modular System

The bench, also comprising Justices

A M Khanwilkar and D Y Chandrachud

wondered at reports of huge piles

MWS 11